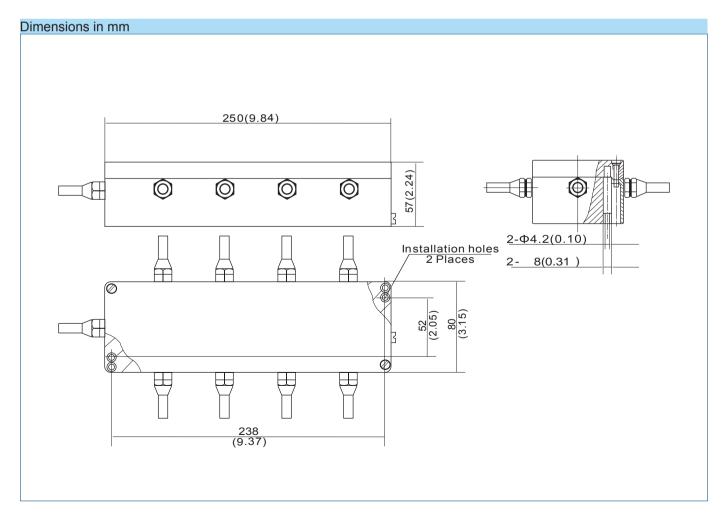

## Description

- · Specially designed for scales
- This model are available to connect 2 to 8 load cells with 4-wire or 6-wire cable on different requests.

| Optional table |          |
|----------------|----------|
| Part number    | Channels |
| JB06-2         | 2        |
| JB06-3         | 3        |
| JB06-4         | 4        |
| JB06-6         | 6        |
| JB06-8         | 8        |